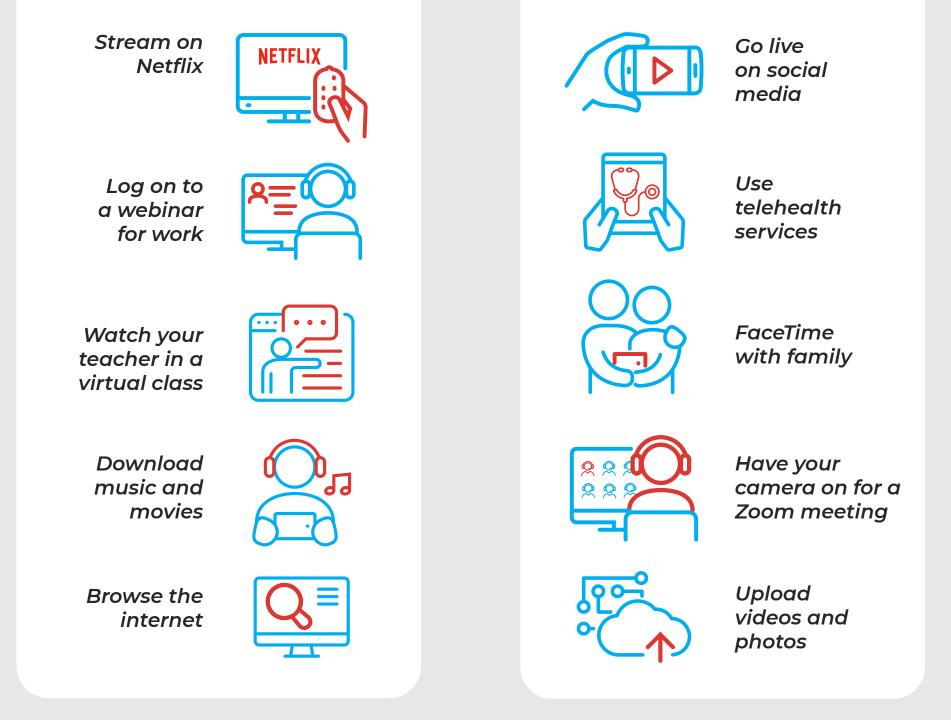

#### What is download speed?

The first number, your download speed, describes how much capacity you'll have to download things from the internet. The more download speed you have, the more you can do things like Upload speed

#### What is upload speed?

The second number, your upload speed, describes how much capacity you'll have to upload things to the internet. The more upload speed you have, the more you can do things like: